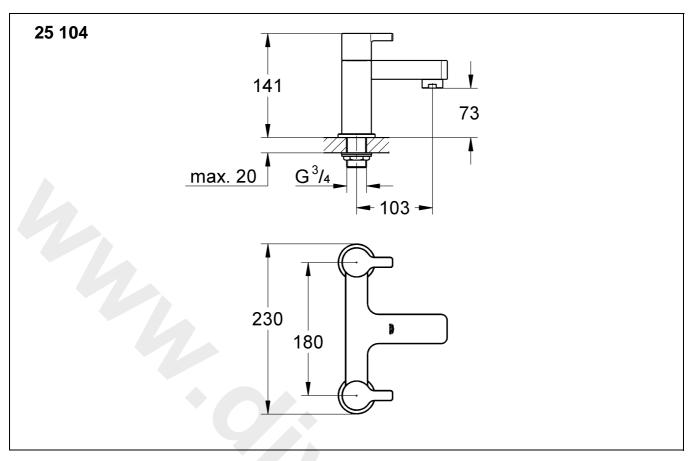

# Bathtub rim mounting

Use mounting set to install the fitting, see fold-out page III,

Refer to the dimensional drawings on fold-out page I.

The cold water supply must be connected on the right and the hot water supply on the left.