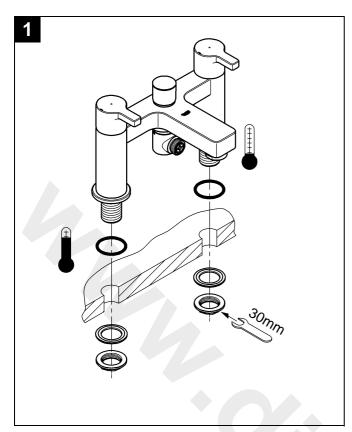

## Open cold- and hot water supply and check connections for watertightness!

Check fitting for correct function, see Fig. [2].

Function of automatic diverter (A), see Fig. [3].

Turning the handle will release water delivery.

Water will emerge from the bath outlet first.

Pull diverter knob = to divert flow from bath outlet

to shower outlet

Flow is diverted automatically from shower outlet to bath outlet when the fitting is closed.