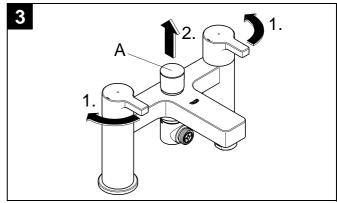

## Open cold- and hot water supply and check connections for watertightness!

Check fitting for correct function, see Fig. [2].

Function of automatic diverter (A), see Fig. [3].

Turning the handle will release water delivery.

Water will emerge from the bath outlet first.

Pull diverter knob = to divert flow from bath outlet

to shower outlet

Flow is diverted automatically from shower outlet to bath outlet when the fitting is closed.