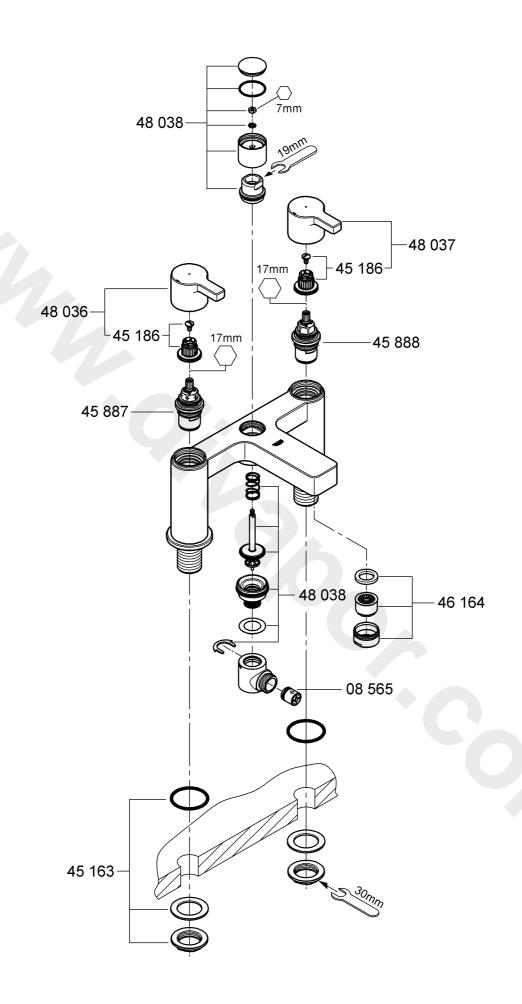

25 113

# I.Ceramic catridge, see fold-out page III, Fig. [4].

- 1. Pull off handle (B).
- 2. Unscrew screw (C) and pull off snap insert (D).
- 3. Unscrew ceramic catridge (E) using a 17mm socket wrench.
- 4. Change complete ceramic catridge (E).

Observe the different replacement part numbers of the ceramic catridges.

Assemble in reverse order.

- 0.1 bar II. Diverter assembly, see fold-out page III, Fig. [5].
- 10 bar 1. Lever out cap (F).
- 16 bar 2. With 7mm socket spanner, unscrew and remove nut (G).
  - 3. Pull off diverter knob (H) and unscrew cap (J).
  - 4. Remove circlip (K) and pull off connection nipple (L) with seal (M).
  - 5. With 12mm Allen key, remove outlet nipple (N).
  - 6. Remove spindle (O) with spring (P).

Assemble in reverse order.

III. Non-return valve, see fold-out page III, Fig. [5].

Pull out non-return valve (R).

Assemble in reverse order.

IV. Flow straightener, see fold-out page II. Unscrew and clean flow straightener (46 164).

Assemble in reverse order.

## **Maintenance**

Inspect and clean all parts, replace if necessary and grease with special grease.

Shut off cold and hot water supply!

Replacement parts, see fold-out page II (\* = special accessories).