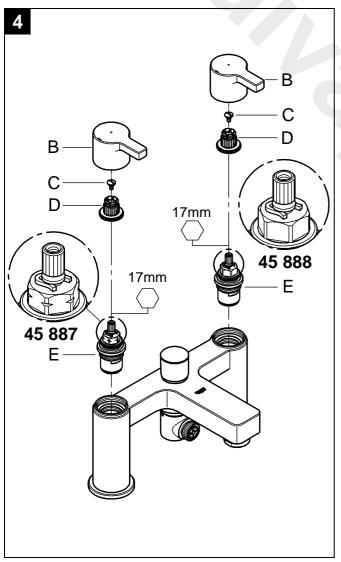

# I.Ceramic catridge, see fold-out page III, Fig. [4].

- 1. Pull off handle (B).
- 2. Unscrew screw (C) and pull off snap insert (D).
- 3. Unscrew ceramic catridge (E) using a 17mm socket wrench.
- 4. Change complete ceramic catridge (E).

Observe the different replacement part numbers of the ceramic catridges.

Assemble in reverse order.

- 0.1 bar II. Diverter assembly, see fold-out page III, Fig. [5].
- 10 bar 1. Lever out cap (F).
- 16 bar 2. With 7mm socket spanner, unscrew and remove nut (G).
  - 3. Pull off diverter knob (H) and unscrew cap (J).
  - 4. Remove circlip (K) and pull off connection nipple (L) with seal (M).
  - 5. With 12mm Allen key, remove outlet nipple (N).
  - 6. Remove spindle (O) with spring (P).