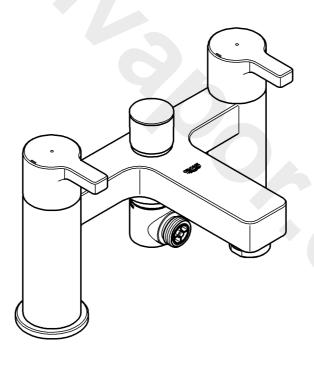

## Open cold- and hot water supply and check connections for watertightness!

Check fitting for correct function, see Fig. [2].

Function of automatic diverter (A), see Fig. [3].

Turning the handle will release water delivery.

Water will emerge from the bath outlet first.

Pull diverter knob = to divert flow from bath outlet

to shower outlet

Flow is diverted automatically from shower outlet to bath outlet when the fitting is closed.