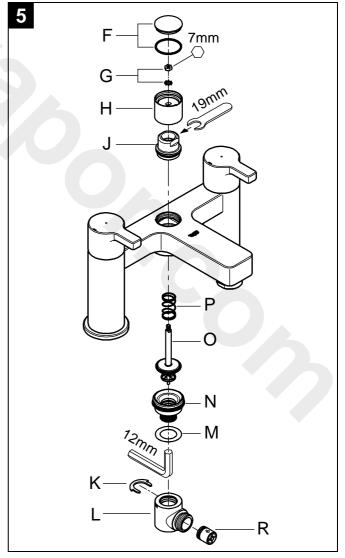

Observe the different replacement part numbers of the ceramic catridges.

Assemble in reverse order.

- 0.1 bar II. Diverter assembly, see fold-out page III, Fig. [5].
- 10 bar 1. Lever out cap (F).
- 16 bar 2. With 7mm socket spanner, unscrew and remove nut (G).
  - 3. Pull off diverter knob (H) and unscrew cap (J).
  - 4. Remove circlip (K) and pull off connection nipple (L) with seal (M).
  - 5. With 12mm Allen key, remove outlet nipple (N).
  - 6. Remove spindle (O) with spring (P).

Assemble in reverse order.

III. Non-return valve, see fold-out page III, Fig. [5].

Pull out non-return valve (R).

Assemble in reverse order.

IV. Flow straightener, see fold-out page II. Unscrew and clean flow straightener (46 164).