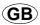

# Bathtub rim mounting

Use mounting set to install the fitting, see fold-out page III,

Refer to the dimensional drawings on fold-out page I.

The cold water supply must be connected on the right and the hot water supply on the left.