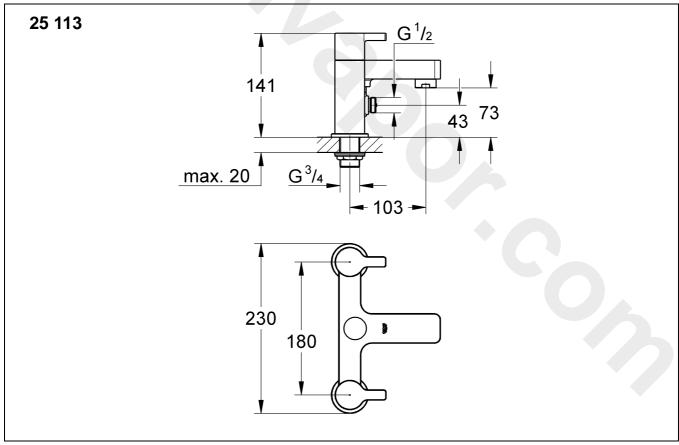

25 113

# Bathtub rim mounting

Use mounting set to install the fitting, see fold-out page III,

Refer to the dimensional drawings on fold-out page I.

The cold water supply must be connected on the right and the hot water supply on the left.