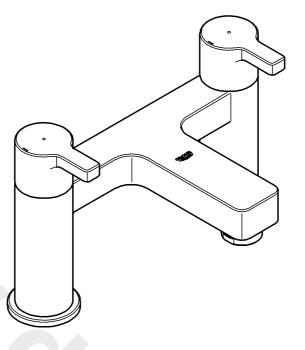

# Bathtub rim mounting

Use mounting set to install the fitting, see fold-out page III,

Refer to the dimensional drawings on fold-out page I.

The cold water supply must be connected on the right and the hot water supply on the left.

## Open cold- and hot water supply and check connections for watertightness!

Check fitting for correct function, see Fig. [2].

Function of automatic diverter (A), see Fig. [3].

Turning the handle will release water delivery.

Water will emerge from the bath outlet first.

Pull diverter knob = to divert flow from bath outlet

to shower outlet

Flow is diverted automatically from shower outlet to bath outlet when the fitting is closed.